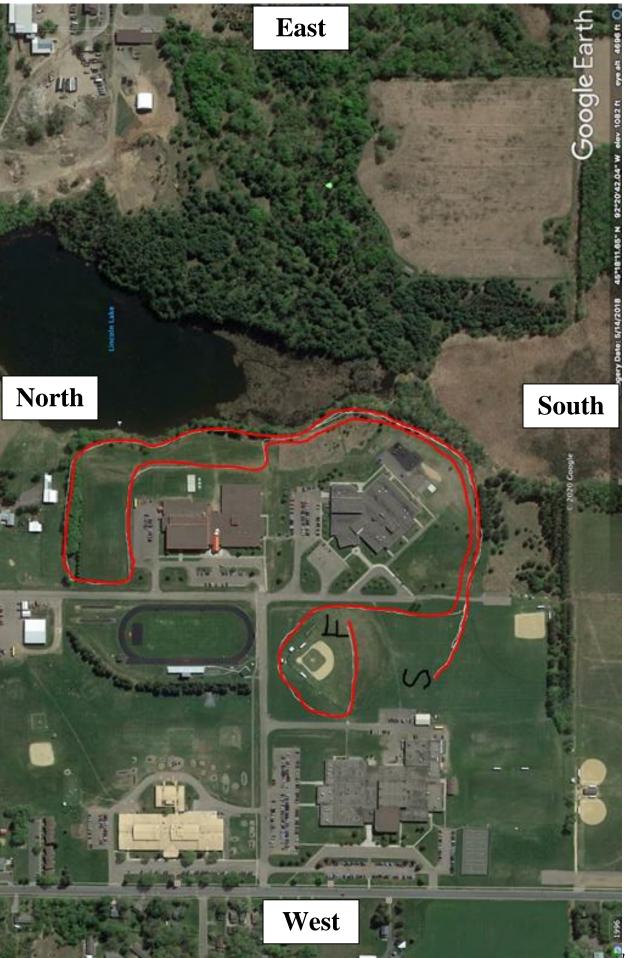

## **Amery MS Cross Country**

| DATE:           | Tuesday, September 19, 2023<br>4:15 pm Boys Race<br>4:45 pm Girls Race                                                                                                                    |
|-----------------|-------------------------------------------------------------------------------------------------------------------------------------------------------------------------------------------|
| TEAMS:          | Amery, Baldwin, Ellsworth, Osceola, Prescott, River Falls, St. Croix Central                                                                                                              |
| DISTANCE:       | 2500m                                                                                                                                                                                     |
| ENTRY FEE:      | \$100.00 payable to Amery School District. Please limit the number of competitors you enter to <b>60</b> . Please send double entry fee if over that number.                              |
|                 | School District Amery<br>Attn: Jill Jackson<br>555 Minneapolis Ave, Amery WI 54001                                                                                                        |
| SITE:           | We will be running this meet behind the high school near baseball field.<br>We will use the same start line as our varsity races. See map on third<br>page for more info.                 |
| ENTRY PROCESS:  | Click on this link to access to the online registration.                                                                                                                                  |
| ENTRY DEADLINE: | Deadline for entries will be <u><b>two days prior to the event at noon</b>,</u> unless specific arrangements are made in advance. Entries will open one week prior to the entry deadline. |
| QUESTIONS:      | Contact Jeff Fern @ 715-268-9771, Ext. 216                                                                                                                                                |
| AWARDS:         | Ribbons will be given for Boys 1-14 and Girls 1-14. Competitors will get their award right after they finish the race. No separate awards ceremony for this event.                        |
| BUSES:          | Drop Off- See map (red circle)                                                                                                                                                            |
|                 | Please park buses in the parking lot north of the MS (yellow rectangle).                                                                                                                  |