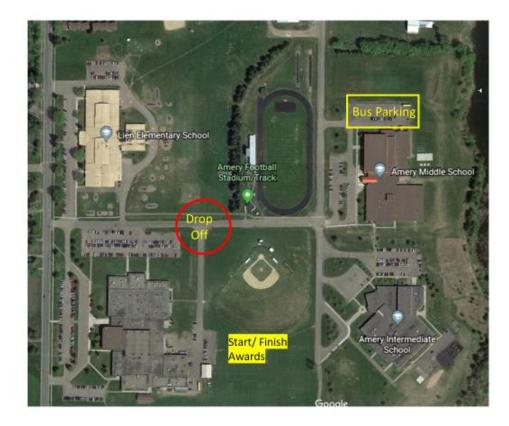

## **Amery MS Cross Country**

| DATE:           | Tuesday, September 19, 2023<br>4:15 pm Boys Race<br>4:45 pm Girls Race                                                                                                                    |
|-----------------|-------------------------------------------------------------------------------------------------------------------------------------------------------------------------------------------|
| TEAMS:          | Amery, Baldwin, Ellsworth, Osceola, Prescott, River Falls, St. Croix Central                                                                                                              |
| DISTANCE:       | 2500m                                                                                                                                                                                     |
| ENTRY FEE:      | \$100.00 payable to Amery School District. Please limit the number of competitors you enter to <b>60</b> . Please send double entry fee if over that number.                              |
|                 | School District Amery<br>Attn: Jill Jackson<br>555 Minneapolis Ave, Amery WI 54001                                                                                                        |
| SITE:           | We will be running this meet behind the high school near baseball field.<br>We will use the same start line as our varsity races. See map on third<br>page for more info.                 |
| ENTRY PROCESS:  | Click on this link to access to the online registration.                                                                                                                                  |
| ENTRY DEADLINE: | Deadline for entries will be <u><b>two days prior to the event at noon</b>,</u> unless specific arrangements are made in advance. Entries will open one week prior to the entry deadline. |
| QUESTIONS:      | Contact Jeff Fern @ 715-268-9771, Ext. 216                                                                                                                                                |
| AWARDS:         | Ribbons will be given for Boys 1-14 and Girls 1-14. Competitors will get their award right after they finish the race. No separate awards ceremony for this event.                        |
| BUSES:          | Drop Off- See map (red circle)                                                                                                                                                            |
|                 | Please park buses in the parking lot north of the MS (yellow rectangle).                                                                                                                  |